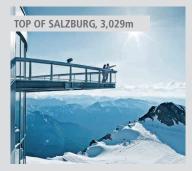

€ 230 excl. cable car ticket\*

The tour starts at Salzburg's highest panoramic platform "TOP OF SALZBURG" A National Park ranger guides you through the attractions of the "Peakworld 3000"

**Duration:** approx. 1 hour Meeting Point: panoramic platform "TOP OF SALZBURG"