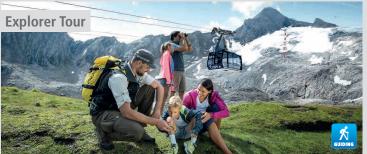

Nature-discovery tour through four climate zones with a National Park ranger, from 768 to 3,029m. The ride on the 3K K-onnection is a breathtaking highlight.

**Duration:** approx. 3.5 hours Meeting point: Kaprun Center